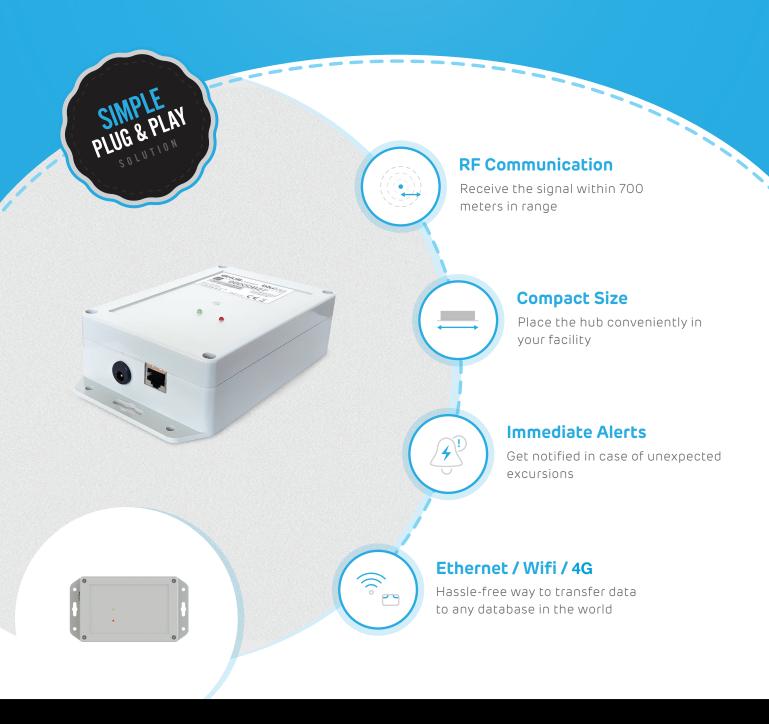

# Ethernet/WiFi/4G Hub

Hub receives the temperature data from the loggers up to 700 meters in range. Connected to the Internet via Ethernet/Wifi / 4G it enables real-time and remote monitoring.

### O Communication with loggers

869MHz for Europe / 920.9MHz for USA, Asia, Brasil etc.

### O Connectivity to the network

Ethernet / Wi-Fi / 4G (800, 850, 900, 1800, 1900MHz)

#### O Radio range

Up to 700 meters in free, open space