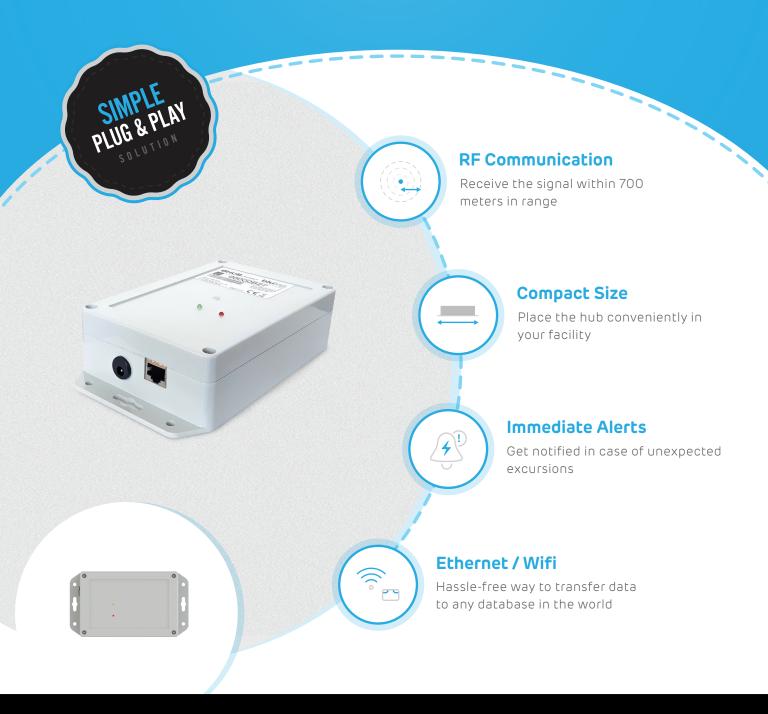

# Ethernet/WiFi Hub

Hub receives the temperature data from the loggers up to 700 meters in range. Connected to the Internet via Ethernet/Wifi it enables real-time and remote monitoring.

## O Communication with loggers

869MHz for Europe / 920.9MHz for USA, Asia, Brasil etc.

#### O Radio range

Up to 700 meters in free, open space

## O Power supply

5V DC Power Adapter