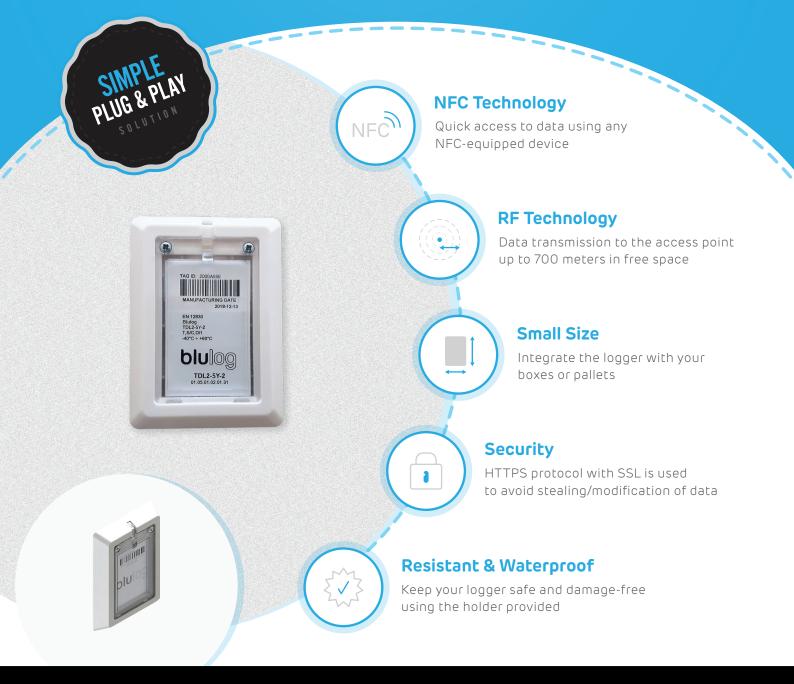

# CATALOGUE CARD

Logger automatically measures temperature and sends it to the hub, allowing real-time monitoring. The data is also stored both in the internal memory of the logger and in the cloud.

#### **O** RF Frequency

869 MHz for Europe / 920.9 MHz for USA, Asia, Brasil etc

#### O Radio Range

Up to 700m in free space

#### O Equipment Needed

2G HUB, NFC READER OR ANDROID/IOS PHONE WITH NFC