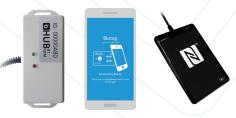

# CATALOGUE CARD

Logger automatically measures temperature and sends it to the hub, allowing real-time monitoring. The data is also stored both in the internal memory of the logger and in the cloud.





# **TDL2-5Y-2**

### CATALOGUE CARD

#### O Temperature range

-40°C to +60°C

#### O Accuracy

From 0°C to +30°C typically +/- 0.2°C; +/- 0.5°C for the rest of the range

#### **O** RF Frequency

869 MHz for Europe / 920.9 MHz for USA, Asia, Brasil etc

## O Resolution

0.1°C

#### O Intervals

10 minutes by default, other intervals programmable on request

#### O Radio Range

Up to 700m in free space

#### **O** Power supply

Internal battery

#### O Validity

5 years

#### O Equipment Needed

2G HUB, NFC READER OR ANDROID/IOS PHONE WITH NFC



# O Dimensions

+

98mm x 70mm x 15mm

#### O Memory

+

5.000 records with automatic rollover. Send the last 88 measures in 2 frames each time connected to the hub.