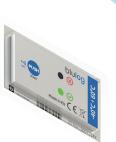

## TLDL-1M

Logger automatically measures temperature and stores the data in memory that can be quickly accessed using the bluTag app.

The Web platform allows to store data on a secured server.

### **Personalized Alert Diodes**

Check if the cold chain has been breached with a quick glance

#### **Credit-Card Size**

Place the logger conveniently in your boxes or pallets

#### Automatic / Manual Start

Choose immediate or delayed start based on your preference