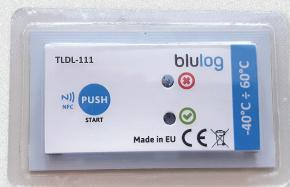

## TLDL-1M

Logger automatically measures temperature and stores the data in memory that can be quickly accessed using the bluTag app.

The Web platform allows to store data on a secured server.

### **Personalized Alert Diodes**

Check if the cold chain has been breached with a quick glance

#### **Credit-Card Size**

Place the logger conveniently in your boxes or pallets

#### Automatic / Manual Start

Choose immediate or delayed start based on your preference