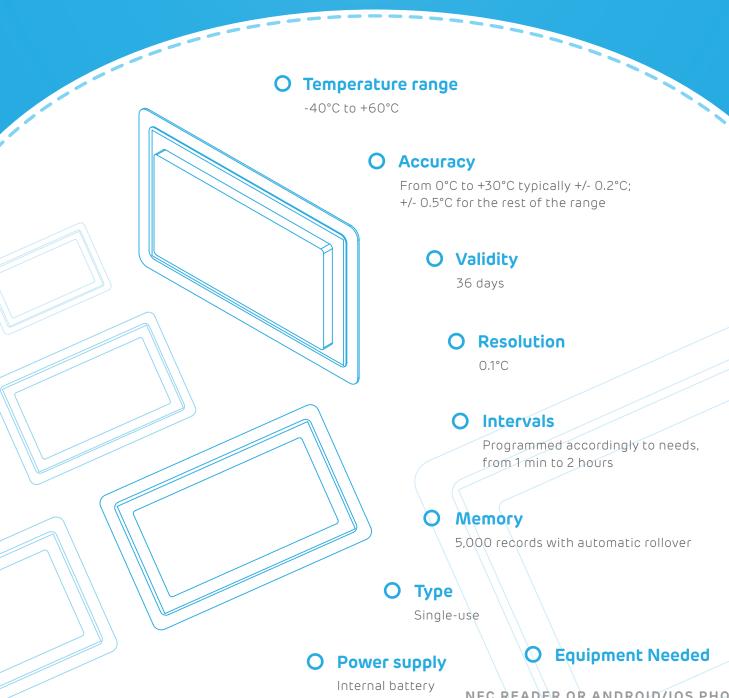

# TLDL-1M

CATALOGUE CARD

O Dimensions

80mm x 50mm x 5mm

IP

67

NFC READER OR ANDROID/IOS PHONE