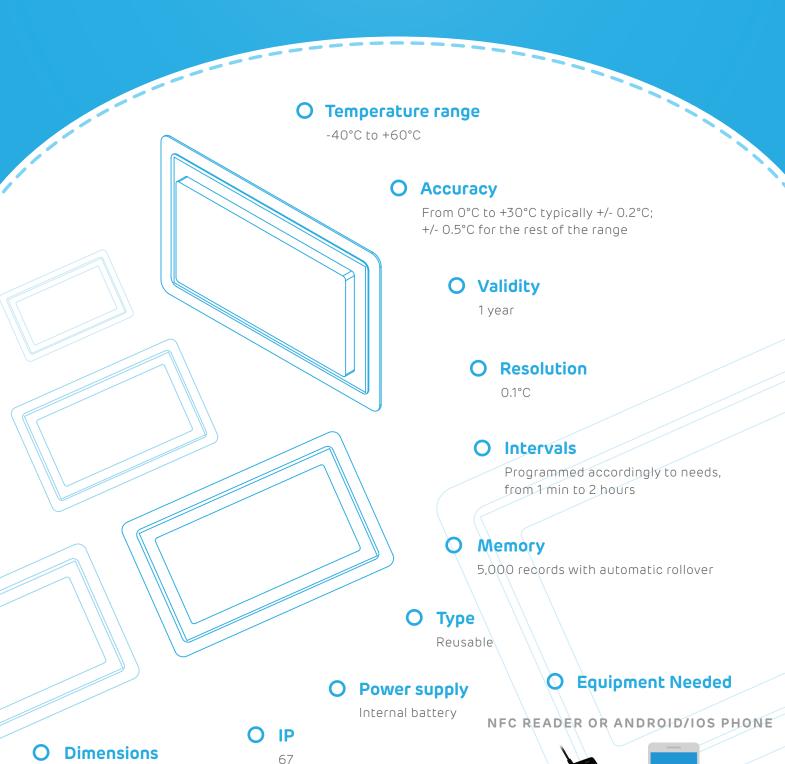

CATALOGUE CARD

# TLDL-1Y

Logger automatically measures temperature and stores the data in memory that can be quickly accessed using the bluTag app. The Web platform allows to store data on a secured server.





## NFC Technology

Quickly access temperature history using a smartphone





## **Personalized Alert Diodes**

Check if the cold chain has been breached with a quick glance



### **Credit-Card Size**

Place the logger conveniently in your boxes or pallets





# Security

HTTPS protocol with SSL is used to avoid stealing/modification of data



### Automatic / Manual Start

Choose immediate or delayed start based on your preference



# TLDL-1Y

CATALOGUE CARD



80mm x 50mm x 5mm