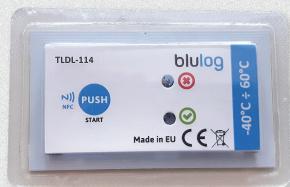

# TLDL-1Y

Logger automatically measures temperature and stores the data in memory that can be quickly accessed using the bluTag app. The Web platform allows to store data on a secured server.

## **Personalized Alert Diodes**

Check if the cold chain has been breached with a quick glance

### Automatic / Manual Start

Choose immediate or delayed start based on your preference