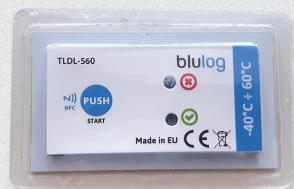

# TLDL-5Y

Logger automatically measures temperature and stores the data in memory that can be quickly accessed using the bluTag app. The Web platform allows to store data on a secured server.

# **Personalized Alert Diodes**

Check if the cold chain has been breached with a quick glance

### **Automatic / Manual Start**

Choose immediate or delayed start based on your preference