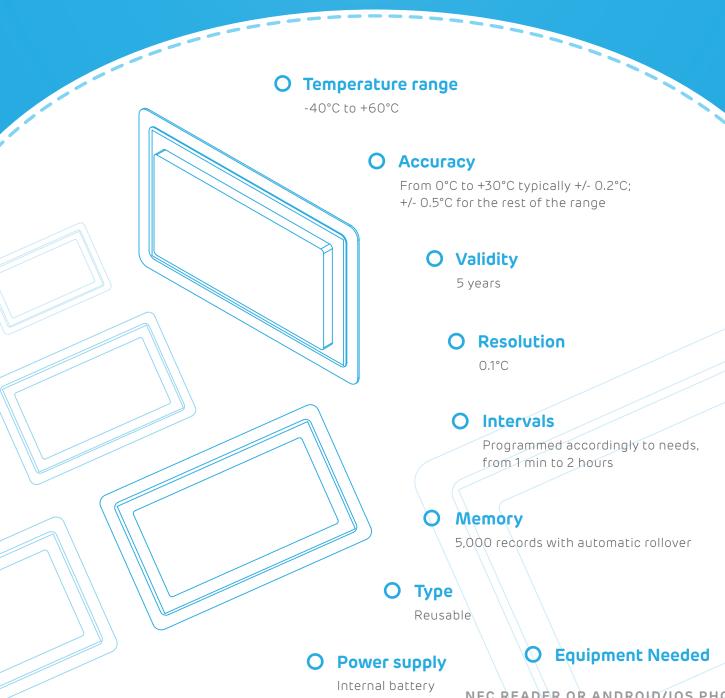

# TLDL-5Y

Logger automatically measures temperature and stores the data in memory that can be quickly accessed using the bluTag app. The Web platform allows to store data on a secured server.

### **Credit-Card Size**

Place the logger conveniently in your boxes or pallets

HTTPS protocol with SSL is used to avoid stealing/modification of data

# TLDL-5Y

C A T A L O G U E C A R D

O Dimensions

80mm x 50mm x 5mm

IP

67

NFC READER OR ANDROID/IOS PHONE